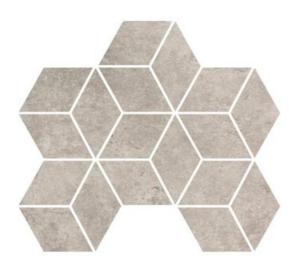

## **FASHION STONE**FASHION STONE CLAY

| PRODUCT CODE  | AGWZZFNSECLA005498       |
|---------------|--------------------------|
| SIZE          | 25.5X29.5CM              |
| SERIES        | FASHION STONE            |
| COLOR         | CLAY (BROWN)             |
| TECHNOLOGY    | PORCELAIN TILES, DIGITAL |
| STRUCTURE     | LIGHT STRUCTURE          |
| SURFACE LOOK  | MATT                     |
| EDGE          | RECTIFIED                |
| THICKNESS     | 9 MM                     |
| UNITY MEASURE | PC                       |