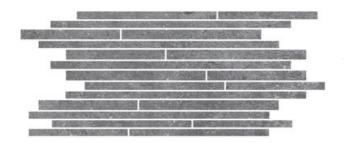

## **FASHION STONE FASHION STONE GREY**

| PRODUCT CODE  | AGMZZFNSEGRY005890       |
|---------------|--------------------------|
| SIZE          | 30X60CM                  |
| SERIES        | FASHION STONE            |
| COLOR         | GREY                     |
| TECHNOLOGY    | PORCELAIN TILES, DIGITAL |
| STRUCTURE     | LIGHT STRUCTURE          |
| SURFACE LOOK  | MATT                     |
| EDGE          | RECTIFIED                |
| THICKNESS     | 9 MM                     |
| UNITY MEASURE | PC                       |