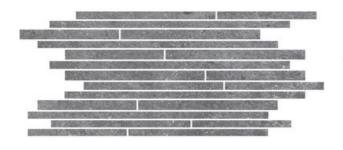

## **FASHION STONE FASHION STONE GREY**

| PRODUCT CODE  | AGMZZFNSEGRY005643       |
|---------------|--------------------------|
| SIZE          | 30X60CM                  |
| SERIES        | FASHION STONE            |
| COLOR         | GREY                     |
| TECHNOLOGY    | PORCELAIN TILES, DIGITAL |
| STRUCTURE     | LIGHT STRUCTURE          |
| SURFACE LOOK  | MATT                     |
| EDGE          | RECTIFIED                |
| THICKNESS     | 9 MM                     |
| UNITY MEASURE | PC                       |