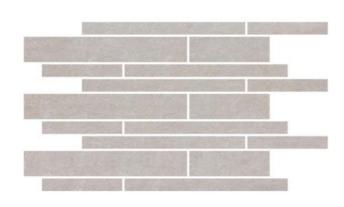

## CITY STONE CITY STONE GREY

| PRODUCT CODE  | AGMZZCTSEGRY005622       |
|---------------|--------------------------|
| SIZE          | 30X45CM                  |
| SERIES        | CITY STONE               |
| COLOR         | GREY                     |
| TECHNOLOGY    | PORCELAIN TILES, DIGITAL |
| STRUCTURE     | LIGHT STRUCTURE          |
| SURFACE LOOK  | MATT                     |
| EDGE          | RECTIFIED                |
| THICKNESS     | 9 MM                     |
| UNITY MEASURE | PC                       |