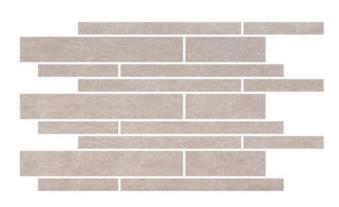

## CITY STONE CITY STONE CLAY

| PRODUCT CODE  | AGMZZCTSECLA005621       |
|---------------|--------------------------|
| SIZE          | 30X45CM                  |
| SERIES        | CITY STONE               |
| COLOR         | CLAY (BROWN)             |
| TECHNOLOGY    | PORCELAIN TILES, DIGITAL |
| STRUCTURE     | LIGHT STRUCTURE          |
| SURFACE LOOK  | MATT                     |
| EDGE          | RECTIFIED                |
| THICKNESS     | 9 MM                     |
| UNITY MEASURE | PC                       |