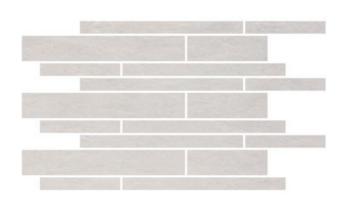

## **CITY STONE CITY STONE BONE**

| PRODUCT CODE  | AGMZZCTSEBNE005620       |
|---------------|--------------------------|
| SIZE          | 30X45CM                  |
| SERIES        | CITY STONE               |
| COLOR         | BONE (BEIGE)             |
| TECHNOLOGY    | PORCELAIN TILES, DIGITAL |
| STRUCTURE     | LIGHT STRUCTURE          |
| SURFACE LOOK  | MATT                     |
| EDGE          | RECTIFIED                |
| THICKNESS     | 9 MM                     |
| UNITY MEASURE | PC                       |
|               |                          |