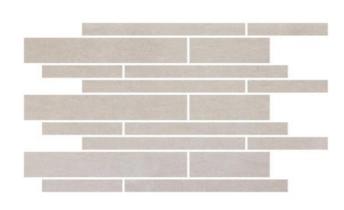

## CITY STONE CITY STONE BEIGE

| PRODUCT CODE  | AGMZZCTSEBEE005619       |
|---------------|--------------------------|
| SIZE          | 30X45CM                  |
| SERIES        | CITY STONE               |
| COLOR         | BEIGE                    |
| TECHNOLOGY    | PORCELAIN TILES, DIGITAL |
| STRUCTURE     | LIGHT STRUCTURE          |
| SURFACE LOOK  | MATT                     |
| EDGE          | RECTIFIED                |
| THICKNESS     | 9 MM                     |
| UNITY MEASURE | PC                       |