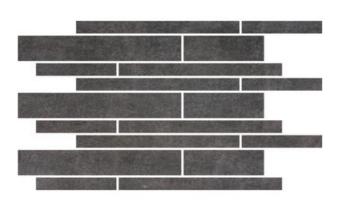

## CITY STONE CITY STONE ANTHRACITE

| PRODUCT CODE  | AGMZZCTSEANT005618       |
|---------------|--------------------------|
| SIZE          | 30X45CM                  |
| SERIES        | CITY STONE               |
| COLOR         | ANTHRACITE               |
| TECHNOLOGY    | PORCELAIN TILES, DIGITAL |
| STRUCTURE     | LIGHT STRUCTURE          |
| SURFACE LOOK  | MATT                     |
| EDGE          | RECTIFIED                |
| THICKNESS     | 9 MM                     |
| UNITY MEASURE | PC                       |