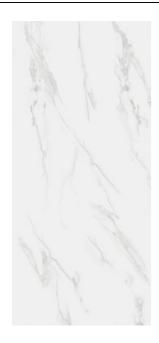

## MAXIMUS CLASSIC CARRARA HYPER WHITE OPEN BOOK EFFET D

| PRODUCT CODE  | AGD83ZCRRHWHZHSA4P         |
|---------------|----------------------------|
| SIZE          | 135X305CM                  |
| SERIES        | MAXIMUS CLASSIC            |
| COLOR         | HYPER WHITE (WHITE)        |
| TECHNOLOGY    | PORCELAIN TILES, MEGA SLAB |
| STRUCTURE     | SMOOTH                     |
| SURFACE LOOK  | HIGH GLOSSY                |
| EDGE          | RECTIFIED                  |
| THICKNESS     | 14.5 MM                    |
| UNITY MEASURE | M²                         |