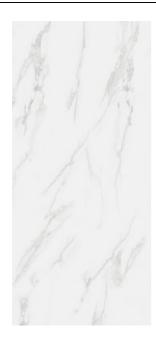

## MAXIMUS CLASSIC MAXIMUS CLASSIC CARRARA HYPER WHITE OPEN BOOK EFFET C

| PRODUCT CODE  | AGD83ZCRRHWHZHSA3P         |
|---------------|----------------------------|
| SIZE          | 135X305CM                  |
| SERIES        | MAXIMUS CLASSIC            |
| COLOR         | HYPER WHITE (WHITE)        |
| TECHNOLOGY    | PORCELAIN TILES, MEGA SLAB |
| STRUCTURE     | SMOOTH                     |
| SURFACE LOOK  | HIGH GLOSSY                |
| EDGE          | RECTIFIED                  |
| THICKNESS     | 14.5 MM                    |
| UNITY MEASURE | M <sup>2</sup>             |