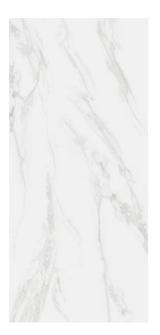

## **MAXIMUS CLASSIC** MAXIMUS CLASSIC CARRARA HYPER WHITE OPEN BOOK EFFET B

| PRODUCT CODE  | AGD83ZCRRHWHZHSA2P         |
|---------------|----------------------------|
| SIZE          | 135X305CM                  |
| SERIES        | MAXIMUS CLASSIC            |
| COLOR         | HYPER WHITE (WHITE)        |
| TECHNOLOGY    | PORCELAIN TILES, MEGA SLAB |
| STRUCTURE     | SMOOTH                     |
| SURFACE LOOK  | HIGH GLOSSY                |
| EDGE          | RECTIFIED                  |
| THICKNESS     | 14.5 MM                    |
| UNITY MEASURE | M <sup>2</sup>             |
|               |                            |