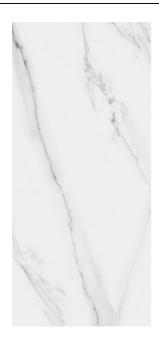

## MAXIMUS CLASSIC MAXIMUS CLASSIC CARARA GREY OPEN BOOK EFFET B

| PRODUCT CODE  | AGD83ZCRRGRYZHSA2P         |
|---------------|----------------------------|
| SIZE          | 135X305CM                  |
| SERIES        | MAXIMUS CLASSIC            |
| COLOR         | GREY                       |
| TECHNOLOGY    | PORCELAIN TILES, MEGA SLAB |
| STRUCTURE     | SMOOTH                     |
| SURFACE LOOK  | HIGH GLOSSY                |
| EDGE          | RECTIFIED                  |
| THICKNESS     | 14.5 MM                    |
| UNITY MEASURE | M²                         |