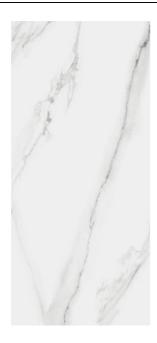

## MAXIMUS CLASSIC MAXIMUS CLASSIC CARARA GREY OPEN BOOK EFFET A

| PRODUCT CODE  | AGD83ZCRRGRYZHSA1P         |
|---------------|----------------------------|
| SIZE          | 135X305CM                  |
| SERIES        | MAXIMUS CLASSIC            |
| COLOR         | GREY                       |
| TECHNOLOGY    | PORCELAIN TILES, MEGA SLAB |
| STRUCTURE     | SMOOTH                     |
| SURFACE LOOK  | HIGH GLOSSY                |
| EDGE          | RECTIFIED                  |
| THICKNESS     | 14.5 MM                    |
| UNITY MEASURE | M²                         |