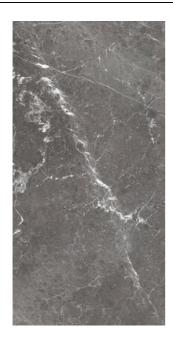

## MAXIMUS BLU DEL BELGIO BLU DEL BELGIO CLAY MIRROR EFFECT (A+B)

| PRODUCT CODE  | AGD83ZBLBCLAZHSA2P         |
|---------------|----------------------------|
| SIZE          | 135X305CM                  |
| SERIES        | MAXIMUS BLU DEL BELGIO     |
| COLOR         | CLAY (BROWN)               |
| TECHNOLOGY    | PORCELAIN TILES, MEGA SLAB |
| STRUCTURE     | SMOOTH                     |
| SURFACE LOOK  | HIGH GLOSSY                |
| EDGE          | RECTIFIED                  |
| THICKNESS     | 14.5 MM                    |
| UNITY MEASURE | M²                         |
|               |                            |