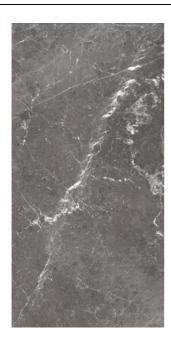

## MAXIMUS BLU DEL BELGIO BLU DEL BELGIO CLAY MIRROR EFFECT (A+B)

| PRODUCT CODE  | AGD83ZBLBCLAZHSA1P         |
|---------------|----------------------------|
| SIZE          | 135X305CM                  |
| SERIES        | MAXIMUS BLU DEL BELGIO     |
| COLOR         | CLAY (BROWN)               |
| TECHNOLOGY    | PORCELAIN TILES, MEGA SLAB |
| STRUCTURE     | SMOOTH                     |
| SURFACE LOOK  | HIGH GLOSSY                |
| EDGE          | RECTIFIED                  |
| THICKNESS     | 14.5 MM                    |
| UNITY MEASURE | M²                         |
|               |                            |