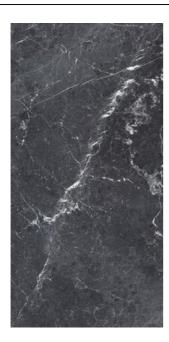

## MAXIMUS BLU DEL BELGIO BLU DEL BELGIO BLUE MIRROR EFFECT (A+B)

| PRODUCT CODE  | AGD83ZBLBBLEZHSA2P         |
|---------------|----------------------------|
| SIZE          | 135X305CM                  |
| SERIES        | MAXIMUS BLU DEL BELGIO     |
| COLOR         | BLUE                       |
| TECHNOLOGY    | PORCELAIN TILES, MEGA SLAB |
| STRUCTURE     | SMOOTH                     |
| SURFACE LOOK  | HIGH GLOSSY                |
| EDGE          | RECTIFIED                  |
| THICKNESS     | 14.5 MM                    |
| UNITY MEASURE | M²                         |
|               |                            |