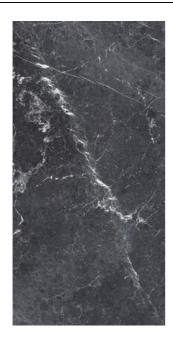

## MAXIMUS BLU DEL BELGIO BLU DEL BELGIO BLUE MIRROR EFFECT (A+B)

| PRODUCT CODE  | AGD83ZBLBBLEZHSA1P         |
|---------------|----------------------------|
| SIZE          | 135X305CM                  |
| SERIES        | MAXIMUS BLU DEL BELGIO     |
| COLOR         | BLUE                       |
| TECHNOLOGY    | PORCELAIN TILES, MEGA SLAB |
| STRUCTURE     | SMOOTH                     |
| SURFACE LOOK  | HIGH GLOSSY                |
| EDGE          | RECTIFIED                  |
| THICKNESS     | 14.5 MM                    |
| UNITY MEASURE | M²                         |
|               |                            |