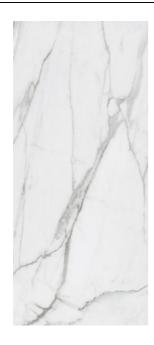

## VERSILIA MARBLE VERSILIA MARBLE STATUARIO APUANO OPEN BOOK EFFECT B

| PRODUCT CODE  | AGD83VSMBWHEZHSA4P         |
|---------------|----------------------------|
| SIZE          | 135X305CM                  |
| SERIES        | VERSILIA MARBLE            |
| COLOR         | WHITE                      |
| TECHNOLOGY    | PORCELAIN TILES, MEGA SLAB |
| STRUCTURE     | SMOOTH                     |
| SURFACE LOOK  | HIGH GLOSSY                |
| EDGE          | RECTIFIED                  |
| THICKNESS     | 14.5 MM                    |
| UNITY MEASURE | M²                         |