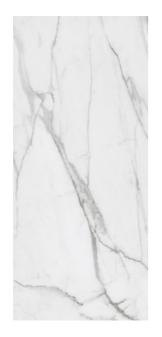

## **VERSILIA MARBLE VERSILIA MARBLE STATUARIO APUANO OPEN BOOK EFFECT A**

| PRODUCT CODE  | AGD83VSMBWHEZHSA3P         |
|---------------|----------------------------|
| SIZE          | 135X305CM                  |
| SERIES        | VERSILIA MARBLE            |
| COLOR         | WHITE                      |
| TECHNOLOGY    | PORCELAIN TILES, MEGA SLAB |
| STRUCTURE     | SMOOTH                     |
| SURFACE LOOK  | HIGH GLOSSY                |
| EDGE          | RECTIFIED                  |
| THICKNESS     | 14.5 MM                    |
| UNITY MEASURE | M <sup>2</sup>             |
|               |                            |