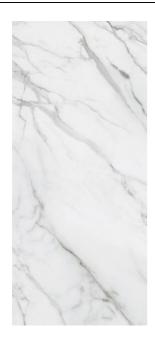

## **VERSILIA MARBLE**

| PRODUCT CODE  | AGD83VSMBWHEZHSA2P         |
|---------------|----------------------------|
| SIZE          | 135X305CM                  |
| SERIES        | VERSILIA MARBLE            |
| COLOR         | WHITE                      |
| TECHNOLOGY    | PORCELAIN TILES, MEGA SLAB |
| STRUCTURE     | SMOOTH                     |
| SURFACE LOOK  | HIGH GLOSSY                |
| EDGE          | RECTIFIED                  |
| THICKNESS     | 14.5 MM                    |
| UNITY MEASURE | M²                         |
| -             |                            |