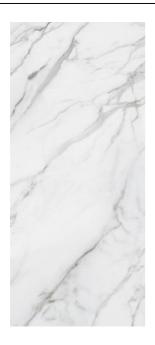

## **VERSILIA MARBLE**

| PRODUCT CODE  | AGD83VSMBWHEZHSA1P         |
|---------------|----------------------------|
| SIZE          | 135X305CM                  |
| SERIES        | VERSILIA MARBLE            |
| COLOR         | WHITE                      |
| TECHNOLOGY    | PORCELAIN TILES, MEGA SLAB |
| STRUCTURE     | SMOOTH                     |
| SURFACE LOOK  | HIGH GLOSSY                |
| EDGE          | RECTIFIED                  |
| THICKNESS     | 14.5 MM                    |
| UNITY MEASURE | M²                         |