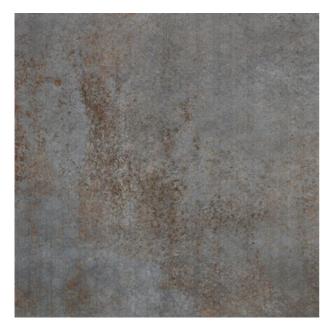

## **EVOQUE METAL EVOQUE METAL GREY**

| PRODUCT CODE  | AGD75EVQMGRYZMSS5L       |
|---------------|--------------------------|
| SIZE          | 75X75CM                  |
| SERIES        | EVOQUE METAL             |
| COLOR         | GREY                     |
| TECHNOLOGY    | PORCELAIN TILES, DIGITAL |
| STRUCTURE     | SMOOTH                   |
| SURFACE LOOK  | MATT                     |
| EDGE          | RECTIFIED                |
| THICKNESS     | 9 MM                     |
| UNITY MEASURE | M <sup>2</sup>           |
|               |                          |