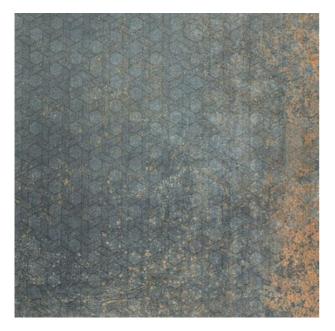

## **EVOQUE METAL EVOQUE METAL GREEN GREY**

| PRODUCT CODE  | AGD75EVQMGNGZMSS5L       |
|---------------|--------------------------|
| SIZE          | 75X75CM                  |
| SERIES        | EVOQUE METAL             |
| COLOR         | GREEN GREY (GREEN)       |
| TECHNOLOGY    | PORCELAIN TILES, DIGITAL |
| STRUCTURE     | SMOOTH                   |
| SURFACE LOOK  | MATT                     |
| EDGE          | RECTIFIED                |
| THICKNESS     | 9 MM                     |
| UNITY MEASURE | M <sup>2</sup>           |
|               |                          |