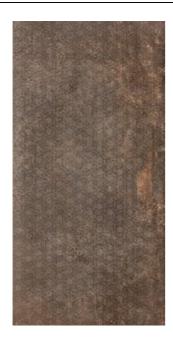

## **EVOQUE METAL EVOQUE METAL BROWN**

| PRODUCT CODE  | AGD12EVQMBRNZMSS5L       |
|---------------|--------------------------|
| SIZE          | 60X120CM                 |
| SERIES        | EVOQUE METAL             |
| COLOR         | BROWN                    |
| TECHNOLOGY    | PORCELAIN TILES, DIGITAL |
| STRUCTURE     | SMOOTH                   |
| SURFACE LOOK  | MATT                     |
| EDGE          | RECTIFIED                |
| THICKNESS     | 9 MM                     |
| UNITY MEASURE | M²                       |