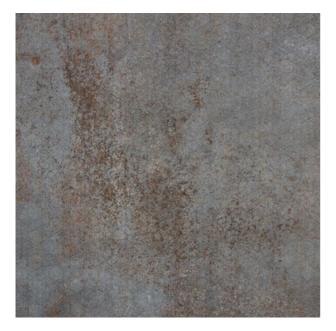

## **EVOQUE METAL EVOQUE METAL GREY**

| PRODUCT CODE  | AGD06EVQMGRYZMSSSL       |
|---------------|--------------------------|
| SIZE          | 60X60CM                  |
| SERIES        | EVOQUE METAL             |
| COLOR         | GREY                     |
| TECHNOLOGY    | PORCELAIN TILES, DIGITAL |
| STRUCTURE     | SMOOTH                   |
| SURFACE LOOK  | MATT                     |
| EDGE          | RECTIFIED                |
| THICKNESS     | 9 MM                     |
| UNITY MEASURE | M <sup>2</sup>           |
|               |                          |