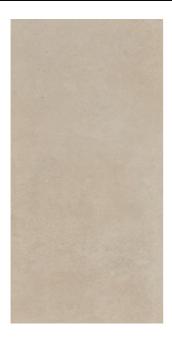

## MAXIMUS SURFACE XL SURFACE XL SAND

| PRODUCT CODE  | AGB83ZSFXSANZMSNLR         |
|---------------|----------------------------|
| SIZE          | 135X305CM                  |
| SERIES        | MAXIMUS SURFACE XL         |
| COLOR         | SAND (BEIGE)               |
| TECHNOLOGY    | PORCELAIN TILES, MEGA SLAB |
| STRUCTURE     | SMOOTH                     |
| SURFACE LOOK  | MATT                       |
| EDGE          | RECTIFIED                  |
| THICKNESS     | 14.5 MM                    |
| UNITY MEASURE | M²                         |