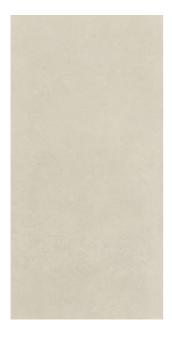

## MAXIMUS SURFACE XL SURFACE XL OFF WHITE

| PRODUCT CODE  | AGB83ZSFXOWHZMSNLR         |
|---------------|----------------------------|
| SIZE          | 135X305CM                  |
| SERIES        | MAXIMUS SURFACE XL         |
| COLOR         | OFF-WHITE (WHITE)          |
| TECHNOLOGY    | PORCELAIN TILES, MEGA SLAB |
| STRUCTURE     | SMOOTH                     |
| SURFACE LOOK  | MATT                       |
| EDGE          | RECTIFIED                  |
| THICKNESS     | 14.5 MM                    |
| UNITY MEASURE | M²                         |