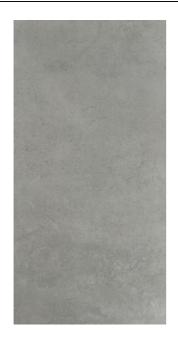

## **MAXIMUS SURFACE XL** SURFACE XL COOL GREY

| PRODUCT CODE  | AGB83ZSFXCGYZMSNLR         |
|---------------|----------------------------|
| SIZE          | 135X305CM                  |
| SERIES        | MAXIMUS SURFACE XL         |
| COLOR         | COOLGREY (GREY)            |
| TECHNOLOGY    | PORCELAIN TILES, MEGA SLAB |
| STRUCTURE     | SMOOTH                     |
| SURFACE LOOK  | MATT                       |
| EDGE          | RECTIFIED                  |
| THICKNESS     | 14.5 MM                    |
| UNITY MEASURE | M <sup>2</sup>             |
|               |                            |