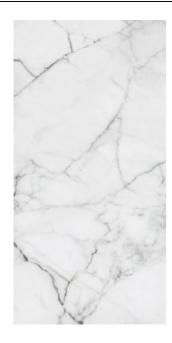

## VERSILIA MARBLE VERSILIA MARBLE WHITE

| PRODUCT CODE  | AGB83VSMBWHEZHSNLP         |
|---------------|----------------------------|
| SIZE          | 135X305CM                  |
| SERIES        | VERSILIA MARBLE            |
| COLOR         | WHITE                      |
| TECHNOLOGY    | PORCELAIN TILES, MEGA SLAB |
| STRUCTURE     | SMOOTH                     |
| SURFACE LOOK  | HIGH GLOSSY                |
| EDGE          | RECTIFIED                  |
| THICKNESS     | 14.5 MM                    |
| UNITY MEASURE | M²                         |