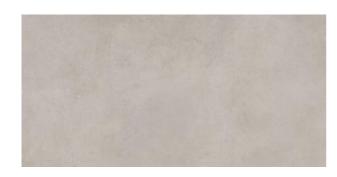

## REVIVE CONCRETE XL REVIVE CONCRETE XL ACTIVE WHITE

| PRODUCT CODE  | AGB83REVXACWZMSNLR         |
|---------------|----------------------------|
| SIZE          | 135X305CM                  |
| SERIES        | REVIVE CONCRETE XL         |
| COLOR         | ACTIVE WHITE (WHITE)       |
| TECHNOLOGY    | PORCELAIN TILES, MEGA SLAB |
| STRUCTURE     | SMOOTH                     |
| SURFACE LOOK  | MATT                       |
| EDGE          | RECTIFIED                  |
| THICKNESS     | 14.5 MM                    |
| UNITY MEASURE | M²                         |