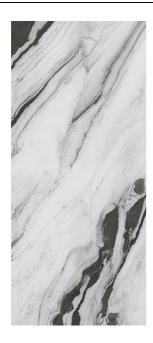

## PANDA MARBLE PANDA MARBLE WHITE

| PRODUCT CODE  | AGB83PDMBWHEZHSNLP         |
|---------------|----------------------------|
| SIZE          | 135X305CM                  |
| SERIES        | PANDA MARBLE               |
| COLOR         | WHITE                      |
| TECHNOLOGY    | PORCELAIN TILES, MEGA SLAB |
| STRUCTURE     | SMOOTH                     |
| SURFACE LOOK  | HIGH GLOSSY                |
| EDGE          | RECTIFIED                  |
| THICKNESS     | 14.5 MM                    |
| UNITY MEASURE | M²                         |