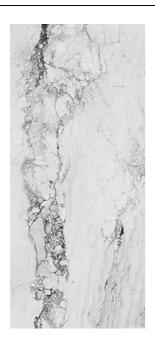

## MEDICEA MARBLE WHITE

| PRODUCT CODE  | AGB83MDMBWHEZHSNLP                    |
|---------------|---------------------------------------|
| SIZE          | 135X305CM                             |
| SERIES        | MEDICEA MARBLE                        |
| COLOR         | WHITE                                 |
| TECHNOLOGY    | PORCELAIN TILES, MEGA SLAB            |
| STRUCTURE     | SMOOTH                                |
| SURFACE LOOK  | HIGH GLOSSY                           |
| EDGE          | RECTIFIED                             |
| THICKNESS     | 14.5 MM                               |
| UNITY MEASURE | M²                                    |
| ·             | · · · · · · · · · · · · · · · · · · · |