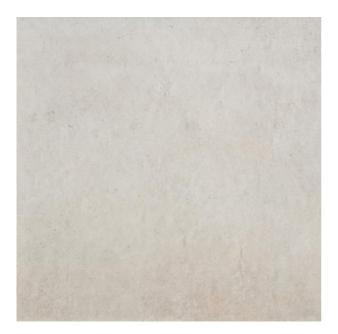

## MAREMMA **MAREMMA SAND**

| PRODUCT CODE  | AGB75MRMASNDZMLS5R       |
|---------------|--------------------------|
| SIZE          | 75X75CM                  |
| SERIES        | MAREMMA                  |
| COLOR         | SAND (BEIGE)             |
| TECHNOLOGY    | PORCELAIN TILES, DIGITAL |
| STRUCTURE     | LIGHT STRUCTURE          |
| SURFACE LOOK  | MATT                     |
| EDGE          | RECTIFIED                |
| THICKNESS     | 9 MM                     |
| UNITY MEASURE | M <sup>2</sup>           |
|               |                          |