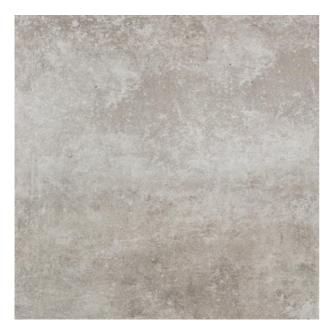

## MAREMMA **MAREMMA GREY**

| PRODUCT CODE  | AGB75MRMAGRYZMLS5R       |
|---------------|--------------------------|
| SIZE          | 75X75CM                  |
| SERIES        | MAREMMA                  |
| COLOR         | GREY                     |
| TECHNOLOGY    | PORCELAIN TILES, DIGITAL |
| STRUCTURE     | LIGHT STRUCTURE          |
| SURFACE LOOK  | MATT                     |
| EDGE          | RECTIFIED                |
| THICKNESS     | 9 MM                     |
| UNITY MEASURE | M <sup>2</sup>           |
|               |                          |