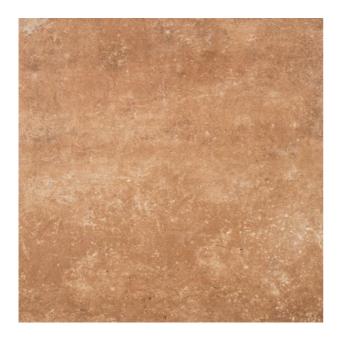

## MAREMMA COTTO

| PRODUCT CODE  | AGB75MRMACOTZMLS5R       |
|---------------|--------------------------|
| SIZE          | 75X75CM                  |
| SERIES        | MAREMMA                  |
| COLOR         | COTTO (BROWN)            |
| TECHNOLOGY    | PORCELAIN TILES, DIGITAL |
| STRUCTURE     | LIGHT STRUCTURE          |
| SURFACE LOOK  | MATT                     |
| EDGE          | RECTIFIED                |
| THICKNESS     | 9 MM                     |
| UNITY MEASURE | M²                       |