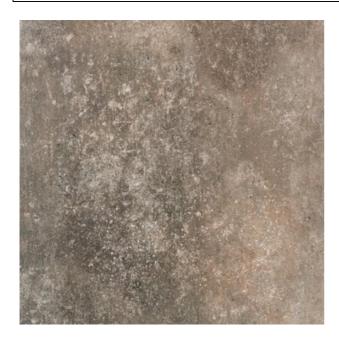

## MAREMMA MAREMMA COPPER

| PRODUCT CODE                             | AGB75MRMACOPZMLS5R                     |
|------------------------------------------|----------------------------------------|
| SIZE                                     | 75X75CM                                |
| SERIES                                   | MAREMMA                                |
| COLOR                                    | COPPER (GREY)                          |
| TECHNOLOGY                               | PORCELAIN TILES, DIGITAL               |
| STRUCTURE                                | LIGHT STRUCTURE                        |
| SURFACE LOOK                             | MATT                                   |
| EDGE                                     | RECTIFIED                              |
| THICKNESS                                | 9 MM                                   |
| UNITY MEASURE                            | M²                                     |
| STRUCTURE  SURFACE LOOK  EDGE  THICKNESS | LIGHT STRUCTURE  MATT  RECTIFIED  9 MM |