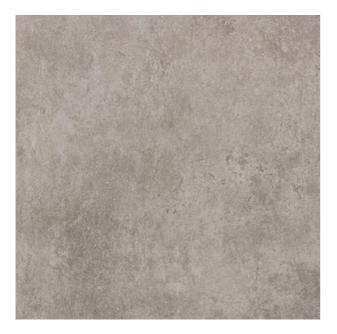

## **FASHION STONE FASHION STONE CLAY**

| PRODUCT CODE  | AGB75FNSECLAZMLS5R       |
|---------------|--------------------------|
| SIZE          | 75X75CM                  |
| SERIES        | FASHION STONE            |
| COLOR         | CLAY (BROWN)             |
| TECHNOLOGY    | PORCELAIN TILES, DIGITAL |
| STRUCTURE     | LIGHT STRUCTURE          |
| SURFACE LOOK  | MATT                     |
| EDGE          | RECTIFIED                |
| THICKNESS     | 9 MM                     |
| UNITY MEASURE | M <sup>2</sup>           |
|               |                          |