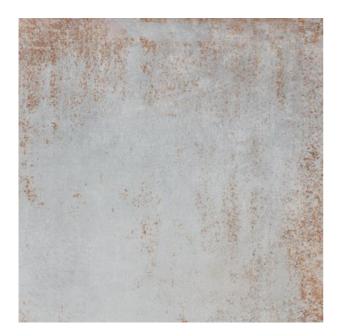

## **EVOQUE METAL**EVOQUE METAL ICE

| PRODUCT CODE  | AGB75EVQMICEZMSS5R       |
|---------------|--------------------------|
| SIZE          | 75X75CM                  |
| SERIES        | EVOQUE METAL             |
| COLOR         | ICE (WHITE)              |
| TECHNOLOGY    | PORCELAIN TILES, DIGITAL |
| STRUCTURE     | SMOOTH                   |
| SURFACE LOOK  | MATT                     |
| EDGE          | RECTIFIED                |
| THICKNESS     | 9 MM                     |
| UNITY MEASURE | M <sup>2</sup>           |