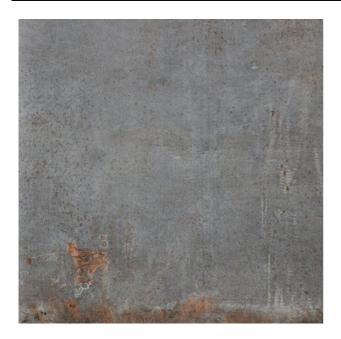

## **EVOQUE METAL EVOQUE METAL GREY**

| PRODUCT CODE  | AGB75EVQMGRYZMSS5R       |
|---------------|--------------------------|
| SIZE          | 75X75CM                  |
| SERIES        | EVOQUE METAL             |
| COLOR         | GREY                     |
| TECHNOLOGY    | PORCELAIN TILES, DIGITAL |
| STRUCTURE     | SMOOTH                   |
| SURFACE LOOK  | MATT                     |
| EDGE          | RECTIFIED                |
| THICKNESS     | 9 MM                     |
| UNITY MEASURE | M <sup>2</sup>           |