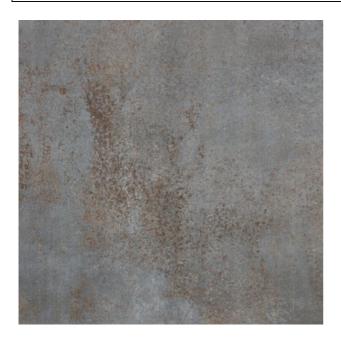

## **EVOQUE METAL EVOQUE METAL GREY**

| PRODUCT CODE  | AGB75EVQMGRYZMSS5L       |
|---------------|--------------------------|
| SIZE          | 75X75CM                  |
| SERIES        | EVOQUE METAL             |
| COLOR         | GREY                     |
| TECHNOLOGY    | PORCELAIN TILES, DIGITAL |
| STRUCTURE     | SMOOTH                   |
| SURFACE LOOK  | MATT                     |
| EDGE          | RECTIFIED                |
| THICKNESS     | 9 MM                     |
| UNITY MEASURE | M²                       |
|               |                          |