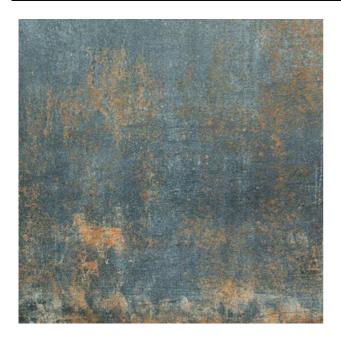

## **EVOQUE METAL EVOQUE METAL GREEN GREY**

| PRODUCT CODE  | AGB75EVQMGNGZMSS5R       |
|---------------|--------------------------|
| SIZE          | 75X75CM                  |
| SERIES        | EVOQUE METAL             |
| COLOR         | GREEN GREY (GREEN)       |
| TECHNOLOGY    | PORCELAIN TILES, DIGITAL |
| STRUCTURE     | SMOOTH                   |
| SURFACE LOOK  | MATT                     |
| EDGE          | RECTIFIED                |
| THICKNESS     | 9 MM                     |
| UNITY MEASURE | M <sup>2</sup>           |