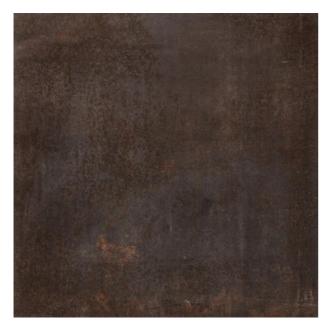

## **EVOQUE METAL EVOQUE METAL BROWN**

| PRODUCT CODE  | AGB75EVQMBRNZMSS5L       |
|---------------|--------------------------|
| SIZE          | 75X75CM                  |
| SERIES        | EVOQUE METAL             |
| COLOR         | BROWN                    |
| TECHNOLOGY    | PORCELAIN TILES, DIGITAL |
| STRUCTURE     | SMOOTH                   |
| SURFACE LOOK  | MATT                     |
| EDGE          | RECTIFIED                |
| THICKNESS     | 9 MM                     |
| UNITY MEASURE | M <sup>2</sup>           |
|               |                          |