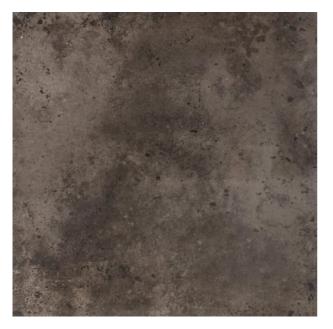

## **DETROIT METAL DETROIT METAL TAUPE**

| PRODUCT CODE  | AGB75DRMTTPEZMSS5L       |
|---------------|--------------------------|
| SIZE          | 75X75CM                  |
| SERIES        | DETROIT METAL            |
| COLOR         | TAUPE (BROWN)            |
| TECHNOLOGY    | PORCELAIN TILES, DIGITAL |
| STRUCTURE     | SMOOTH                   |
| SURFACE LOOK  | MATT                     |
| EDGE          | RECTIFIED                |
| THICKNESS     | 9 MM                     |
| UNITY MEASURE | M <sup>2</sup>           |
|               |                          |