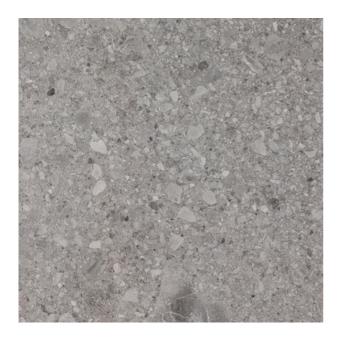

## CEPPO DI GRE' STONE CEPPO DI GRE' STONE MID GREY

| PRODUCT CODE  | AGB75CPDGMDGZMLS5R       |
|---------------|--------------------------|
| SIZE          | 75X75CM                  |
| SERIES        | CEPPO DI GRE' STONE      |
| COLOR         | MID GREY (GREY)          |
| TECHNOLOGY    | PORCELAIN TILES, DIGITAL |
| STRUCTURE     | LIGHT STRUCTURE          |
| SURFACE LOOK  | MATT                     |
| EDGE          | RECTIFIED                |
| THICKNESS     | 9 MM                     |
| UNITY MEASURE | M²                       |