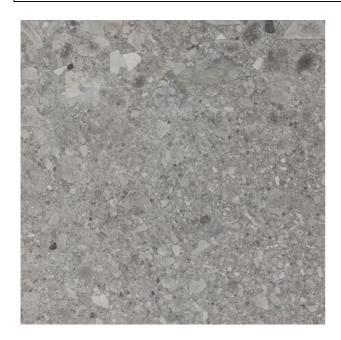

## CEPPO DI GRE' STONE CEPPO DI GRE' STONE MID GREY

| PRODUCT CODE                | AGB75CPDGMDGZHSS5P         |
|-----------------------------|----------------------------|
| SIZE                        | 75X75CM                    |
| SERIES                      | CEPPO DI GRE' STONE        |
| COLOR                       | MID GREY (GREY)            |
| TECHNOLOGY                  | PORCELAIN TILES, DIGITAL   |
| STRUCTURE                   | SMOOTH                     |
| SURFACE LOOK                | HIGH GLOSSY                |
| EDGE                        | RECTIFIED                  |
| THICKNESS                   | 9 MM                       |
| UNITY MEASURE               | M²                         |
| SURFACE LOOK EDGE THICKNESS | HIGH GLOSSY RECTIFIED 9 MM |