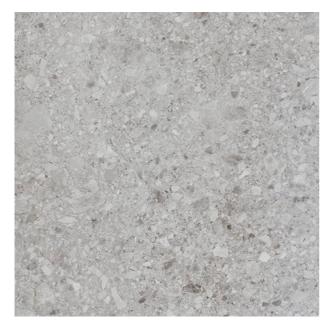

## **CEPPO DI GRE' STONE CEPPO DI GRE' STONE LIGHT GREY**

| PRODUCT CODE  | AGB75CPDGLIGZMLS5R       |
|---------------|--------------------------|
| SIZE          | 75X75CM                  |
| SERIES        | CEPPO DI GRE' STONE      |
| COLOR         | LIGHT GREY (GREY)        |
| TECHNOLOGY    | PORCELAIN TILES, DIGITAL |
| STRUCTURE     | LIGHT STRUCTURE          |
| SURFACE LOOK  | MATT                     |
| EDGE          | RECTIFIED                |
| THICKNESS     | 9 MM                     |
| UNITY MEASURE | M <sup>2</sup>           |
|               |                          |