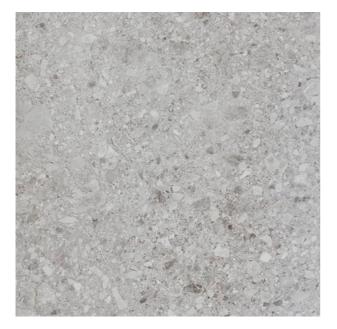

## **CEPPO DI GRE' STONE CEPPO DI GRE' STONE LIGHT GREY**

| PRODUCT CODE  | AGB75CPDGLIGZHSS5P       |
|---------------|--------------------------|
| SIZE          | 75X75CM                  |
| SERIES        | CEPPO DI GRE' STONE      |
| COLOR         | LIGHT GREY (GREY)        |
| TECHNOLOGY    | PORCELAIN TILES, DIGITAL |
| STRUCTURE     | SMOOTH                   |
| SURFACE LOOK  | HIGH GLOSSY              |
| EDGE          | RECTIFIED                |
| THICKNESS     | 9 MM                     |
| UNITY MEASURE | M <sup>2</sup>           |
|               |                          |