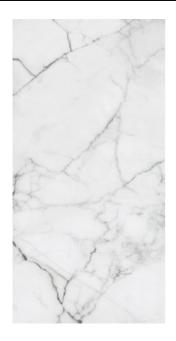

## **VERSILIA MARBLE VERSILIA MARBLE WHITE**

| PRODUCT CODE  | AGB62VSMBWHEZHSC6P         |
|---------------|----------------------------|
| SIZE          | 120X260CM                  |
| SERIES        | VERSILIA MARBLE            |
| COLOR         | WHITE                      |
| TECHNOLOGY    | PORCELAIN TILES, MEGA SLAB |
| STRUCTURE     | SMOOTH                     |
| SURFACE LOOK  | HIGH GLOSSY                |
| EDGE          | RECTIFIED                  |
| THICKNESS     | 6 MM                       |
| UNITY MEASURE | M <sup>2</sup>             |
|               |                            |