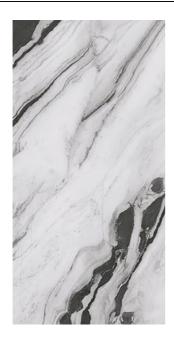

## PANDA MARBLE PANDA MARBLE WHITE

| PRODUCT CODE  | AGB62PDMBWHEZHSC6P         |
|---------------|----------------------------|
| SIZE          | 120X260CM                  |
| SERIES        | PANDA MARBLE               |
| COLOR         | WHITE                      |
| TECHNOLOGY    | PORCELAIN TILES, MEGA SLAB |
| STRUCTURE     | SMOOTH                     |
| SURFACE LOOK  | HIGH GLOSSY                |
| EDGE          | RECTIFIED                  |
| THICKNESS     | 6 MM                       |
| UNITY MEASURE | M²                         |