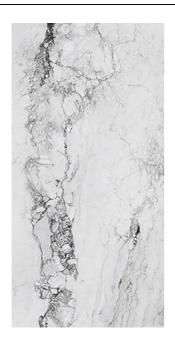

## MEDICEA MARBLE WHITE

| PRODUCT CODE  | AGB62MDMBWHEZHSC6P         |
|---------------|----------------------------|
| SIZE          | 120X260CM                  |
| SERIES        | MEDICEA MARBLE             |
| COLOR         | WHITE                      |
| TECHNOLOGY    | PORCELAIN TILES, MEGA SLAB |
| STRUCTURE     | SMOOTH                     |
| SURFACE LOOK  | HIGH GLOSSY                |
| EDGE          | RECTIFIED                  |
| THICKNESS     | 6 MM                       |
| UNITY MEASURE | M²                         |